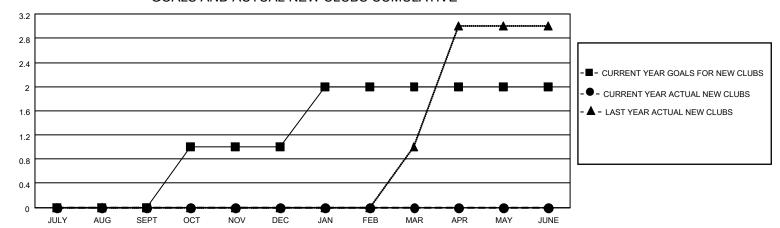

## GOALS AND ACTUAL NEW CLUBS CUMULATIVE

| DROPPED CLUBS: 0 |    | 12 CLUBS OF 37 ADDED 1 OR<br>MORE NEW MEMBERS | GENDER DISTRIBUTION                |                              |  |
|------------------|----|-----------------------------------------------|------------------------------------|------------------------------|--|
|                  |    |                                               | MALE<br>FEMALE                     | 536 (64.73%)<br>292 (35.27%) |  |
| DROPPED MEMBERS  |    |                                               | NON BINARY PREFER NOT TO ANSWER    | 0 (0.00%)                    |  |
| DECEASED         | 10 |                                               | PREFER NOT TO ANSWER               | 0 (0.00 %)                   |  |
| CLUB CANCELLED   | 0  | CLICK HERE FOR CUMULATIVE                     | TOTAL FAMILY UNIT MEMBERS 171      |                              |  |
| OTHER            | 36 | MEMBERSHIP DATA                               |                                    |                              |  |
| TOTAL            | 46 |                                               | FAMILY MEMBERS PAYING HALF DUES 89 |                              |  |
|                  |    |                                               |                                    |                              |  |