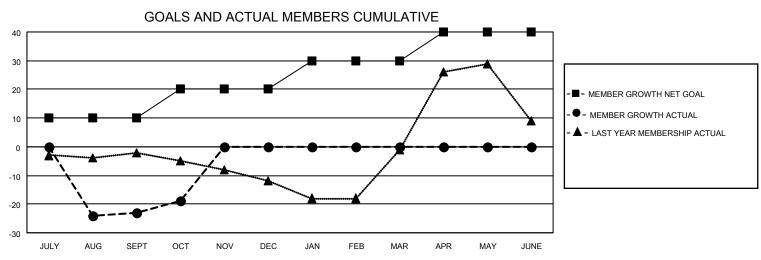

## GOALS AND ACTUAL NEW CLUBS CUMULATIVE

| DROPPED CLUBS: 0 |    | 12 CLUBS OF 37 ADDED 1 OR<br>MORE NEW MEMBERS | GENDER DISTRIBUTION                |                              |  |
|------------------|----|-----------------------------------------------|------------------------------------|------------------------------|--|
|                  |    |                                               | MALE<br>FEMALE                     | 536 (64.73%)<br>292 (35.27%) |  |
| DROPPED MEMBERS  |    |                                               | NON BINARY PREFER NOT TO ANSWER    | 0 (0.00%)                    |  |
| DECEASED         | 10 |                                               | PREFER NOT TO ANSWER               | 0 (0.00 %)                   |  |
| CLUB CANCELLED   | 0  | CLICK HERE FOR CUMULATIVE                     | TOTAL FAMILY UNIT MEMBERS 171      |                              |  |
| OTHER            | 36 | MEMBERSHIP DATA                               |                                    |                              |  |
| TOTAL            | 46 |                                               | FAMILY MEMBERS PAYING HALF DUES 89 |                              |  |
|                  |    |                                               |                                    |                              |  |